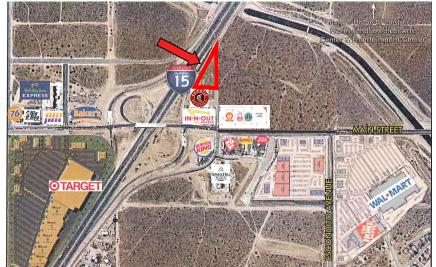

# **AREA HIGHLIGHTS:**

- Trade area has experienced tremendous residential growth over the last few years resulting in an existing and stable consumer base in the immediate area.
- Located at retail hub of trade area: Retail projects include a 377,000 s.f. Super Target anchored center (under construction), and over 700,000 s.f. of power/ promotional retail (to include Super Wal-Mart and Home Depot).

#### **ADJACENT RETAILERS INCLUDE:**

The information herein has been secured from sources we believe to be reliable; however, In N Out Burger makes no guarantees, warranties or representation as to the completeness thereof. The presentation of this property is submitted subject to error, omissions, changes of price or conditions prior to the sale or lease, or withdrawal without notice.