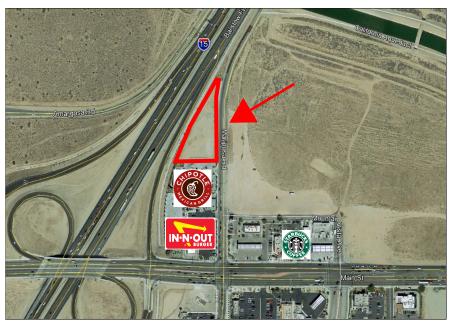

# **IN-N-OUT Pad Disposition: Hesperia**

### NWC MAIN STREET AND MARIPOSA ROAD | HESPERIA, CALIFORNIA

# **PROPERTY FEATURES:**

- Ground lease or build-to-suit opportunity.
- Located immediately adjacent to the I-15 freeway and visible from both north and southbound traffic.
- Excellent access to the site via a signalized intersection at Main and Mariposa.