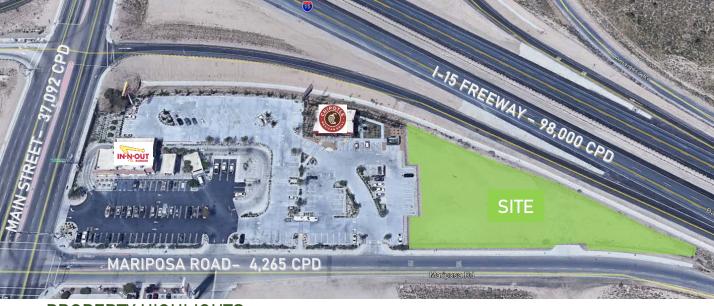

#### PROPERTY HIGHLIGHTS

Space Available: 45,000 SF

**Excellent freeway visibility** 

Large parking field with over 120 parking spaces

Excellent access and visibility

Neighboring Tenants: In N Out, Chipotle, Target, Home

**Depot & Walmart** 

Monument Signage Available

Available immediately

#### TRAFFIC COUNTS

37,092 CPD – Main Street 4,265 CPD – Mariposa Road 115,000 CPD – I-15 Freeway

Approximately 41,357 CPD in total at this intersection in Hesperia