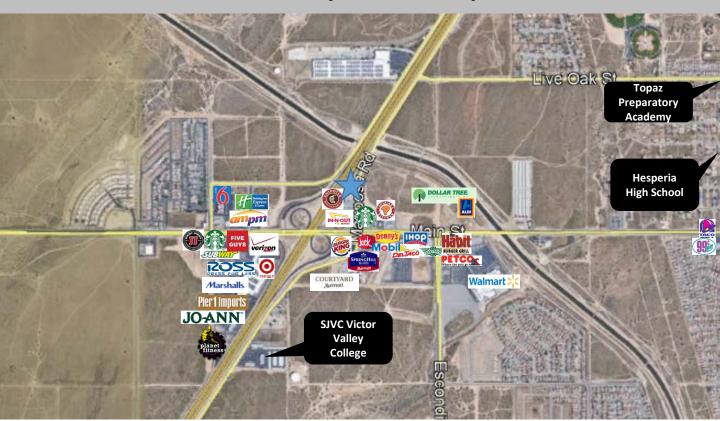

#### PROPERTY HIGHLIGHTS

Space Available: 45,000 SF

**Excellent freeway visibility** 

Large parking field with over 120 parking spaces

Excellent access and visibility

Neighboring Tenants: In N Out, Chipotle, Target, Home

**Depot & Walmart** 

Monument Signage Available

Available immediately